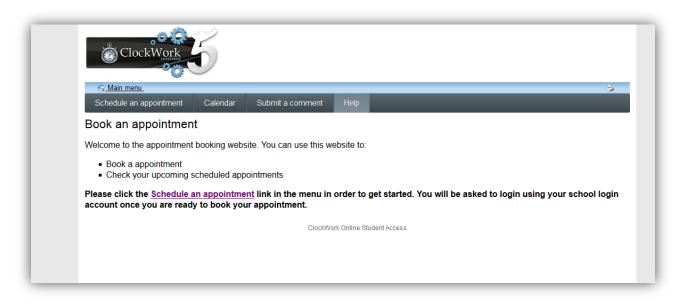

## Workflow

- 1. Students can book different appointment types through a secure online module
- 2. Students can book appointments with any Counselor/Advisor that is available
- 3. They can also leave a note to the counsellor regarding the appointment
- 4. Staff is notified through an email as soon as the student books and appointment
- 5. Staff can manage their own availability